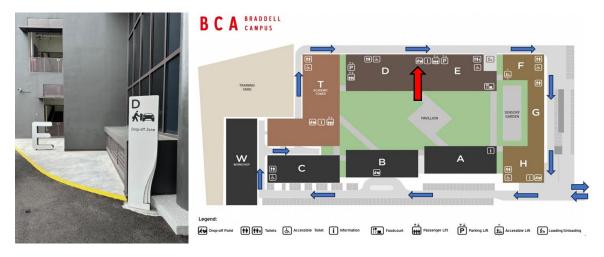

#### By Taxi or Private hire car

The nearest drop-off point is between Blk D & E as indicated in the campus map below.