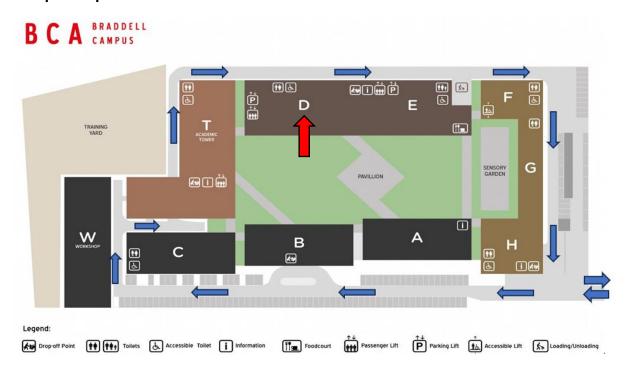

#### **Campus Map**

#### <u>Professional Practice Examination 2024 – Oral Interview Examination</u>

**Date** 26 - 27 Feb 2025

Venue BCA Academy

BCA Braddell Campus 200 Braddell Road Singapore 579700

(Please report to Room **D06-05** on Level 6 of Block D for registration)