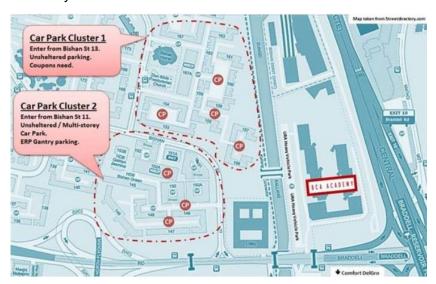

There will be no grace period upon entry. All rates are subject to prevailing GST charges.

If the car park is full, visitors can consider alternative parking lots (shown below) near BCA Academy.